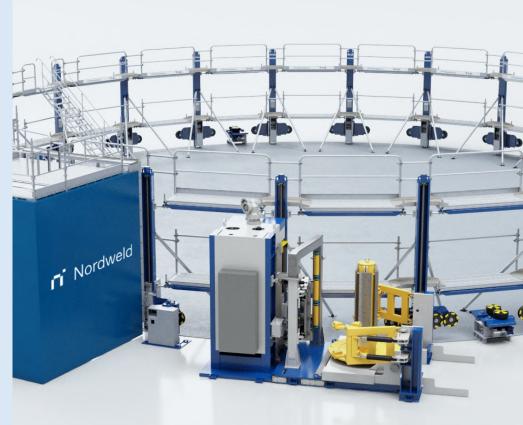

**Nordweld Tank Building System** is an innovative technology for building atmospheric and pressured tanks. Our system is made for building of tanks with a diameter of 8 to 50 meters and a weight of up to 700 tons. All components are stored and transported in 20ft HC Shipping containers

#### Advanced system

with Wheel Trolley & Bending Machine + Decoiler / Plate Track

More efficient, mechanized welding, rolling the shell material onsite, using coil or flat plates

Technology offers the possibility to **perform all work at ground level**. By starting with the roof, it makes a good weather protection and keep the roundness of the tank during the building process. The tank is rotating during welding progress and the installation of the sheets. All welding can be mechanized and preform from one point acc. to the customer's request.

#### MAIN ADVANTAGES

- Reduced production hours,
- Mechanized welding,
- Cost reduction for cranes, NDT and scaffolding,
- All material assembled from one location,
- Rotating the entire tank, advantage when the space on site is limited,
- Safety all work is done from one location at ground level,
- Possibility to roll the shell material on site,
- Designed to work in harsh environmental conditions,
- High quality of our products,
- Logistical efficiency.