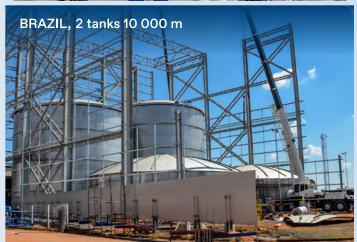

**Nordweld Tank Building System** is an innovative technology for building atmospheric and pressured tanks. Our system is made for building of tanks with a diameter of 8 to 50 meters and a weight of up to 700 tons. All components are stored and transported in 20ft HC Shipping containers