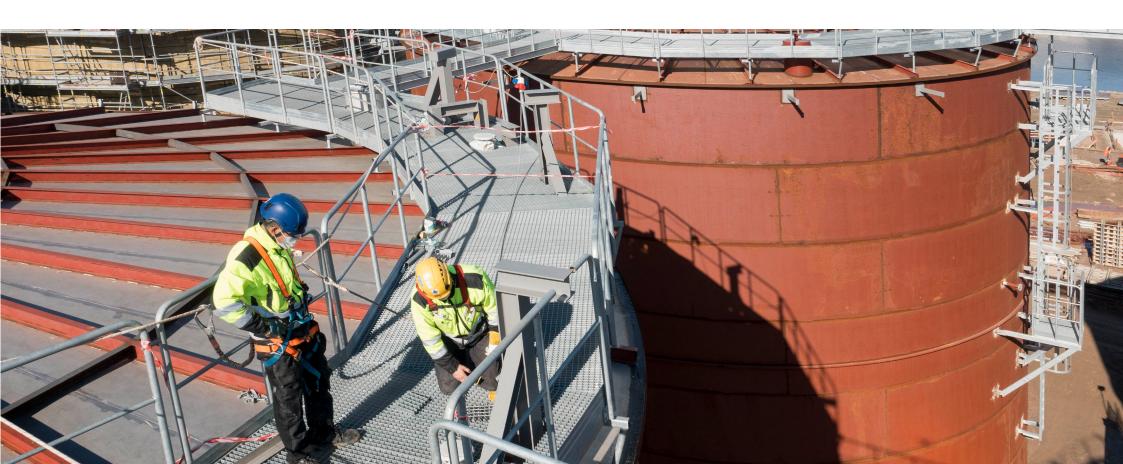

### TWO OPTIONS TO SHOOSE:

• Standard system

Advanced system

**Walkway systems** are a reliable construction that allow for safe access to tank's roof. Modern solutions and well-thought out system of fixings guarantee safety of users.

The walkway systems consist of:

- Staircases
- Spiral stairs
- Helicoidal stairs
- Technical ladders
- Steel platforms, landings and walkways
- Railings and balustrades

We offer full service:

sale / rent