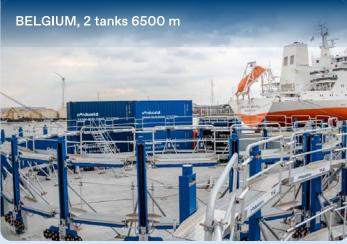

**Nordweld Tank Building System** is an innovative technology for building atmospheric and pressured tanks. Our system is made for building of tanks with a diameter of 8 to 50 meters and a weight of up to 700 tons. All components are stored and transported in 20ft HC Shipping containers