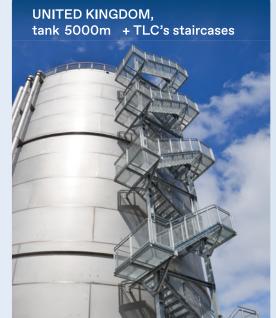

### TWO OPTIONS TO SHOOSE:

• Standard system

Advanced system

**Walkway systems** are a reliable construction that allow for safe access to tank's roof. Modern solutions and well-thought out system of fixings guarantee safety of users.

The walkway systems consist of:

- Staircases
- Spiral stairs
- Helicoidal stairs
- Technical ladders
- Steel platforms, landings and walkways
- Railings and balustrades

We offer full service:

sale / rent