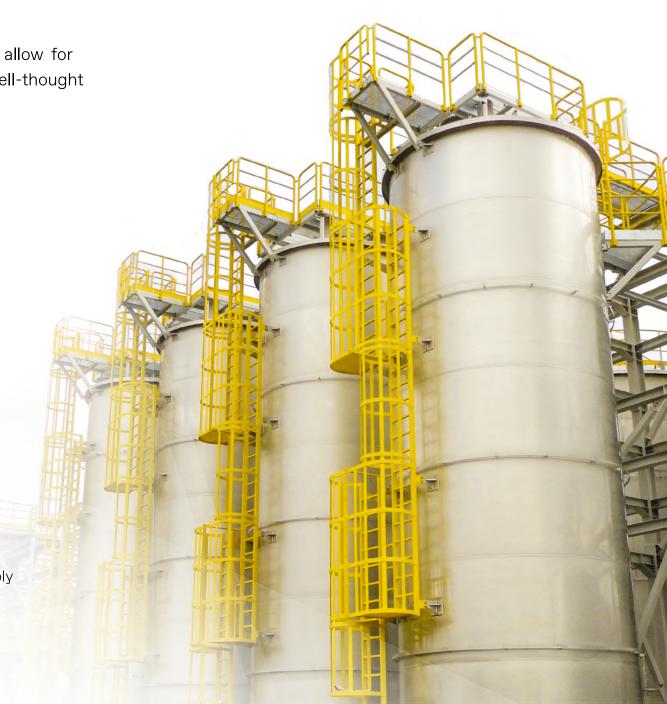

### TWO OPTIONS TO SHOOSE:

• Standard system

Advanced system

**Walkway systems** are a reliable construction that allow for safe access to tank's roof. Modern solutions and well-thought out system of fixings guarantee safety of users.

The walkway systems consist of:

- Staircases
- Spiral stairs
- Helicoidal stairs
- Technical ladders
- Steel platforms, landings and walkways
- Railings and balustrades

We offer full service:

sale / rent